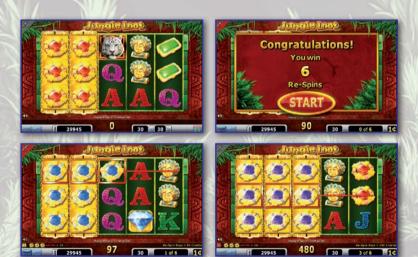

#### **RE-SPIN BONUS**

The Re-Spin Bonus is triggered by any high value symbols. When they appear stacked on all positions on at least 2 consecutive reels, starting with reel 1, the player will be awarded 6 Re-Spins. The reels that triggered the bonus will be held for the remaining Re-Spins. If, during this bonus feature, another consecutive reel is covered with the same stacked symbol in all positions, it will also be held for the remaining Re-Spins.