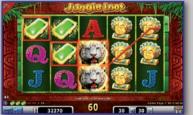

## **BASE GAME**

All wins are paid left to right except scatter and bonus wins.

The *Tiger* symbol (on reels 2, 3, 4 and 5 only) is wild and substitutes for all other symbols.

#### **STACKED SYMBOLS**

All symbols appear stacked on all reels increasing the possibility of very high wins or multiple top awards.