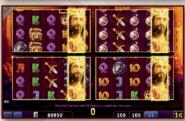

#### TRANSFERRING & MOVING WILDS

If the *King* symbols appear 3-fold stacked on game 1, 2 or 3 they transform into one big *King* symbol which transfers over to all following game matrixes. The *King* symbol will be placed exactly on the same position it initially occured.