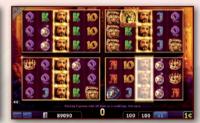

### SCATTER

Three or more *Lion* symbols in any position pay a scatter win and trigger the *Free Games Bonus*.

#### **FREE GAMES BONUS**

Three or more *Lion* symbols appearing anywhere on screen on one game matrix trigger the *Free Games Bonus*. Players are awarded 15 free games with all wins being multiplied by 2. Free games can be re-triggered up to a maximum number of 300(!) during one session.