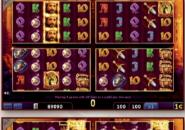

## **BASE GAME**

All wins are paid left to right, except bonus wins.

The top symbol *King* appears stacked along 3 positions, is wild and substitutes for all symbols except for the *Lion* symbol.

#### **MULTI ACTION**

Glorious King features MULTi ACTION, meaning that players play four games simultaneously on one machine/screen. The chosen bet is valid for all 4 games and each game uses the same paytable.