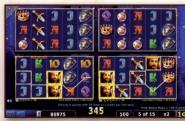

#### **MULTI ACTION**

Glorious King features MULTi ACTION, meaning that players play four games simultaneously on one machine/screen. The chosen bet is valid for all 4 games and each game uses the same paytable.