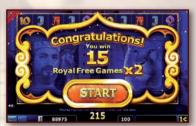

#### **FREE GAMES BONUS**

Three or more *Lion* symbols appearing anywhere on screen on one game matrix trigger the *Free Games Bonus*. Players are awarded 15 free games with all wins being multiplied by 2. Free games can be re-triggered up to a maximum number of 300(!) during one session.