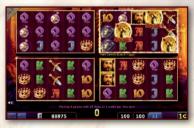

#### **MULTI ACTION**

Glorious King features MULTi ACTION, meaning that players play four games simultaneously on one machine/screen. The chosen bet is valid for all 4 games and each game uses the same paytable.

#### TRANSFERRING & MOVING WILDS

If the *King* symbols appear 3-fold stacked on game 1, 2 or 3 they transform into one big *King* symbol which transfers over to all following game matrixes. The *King* symbol will be placed exactly on the same position it initially occured.