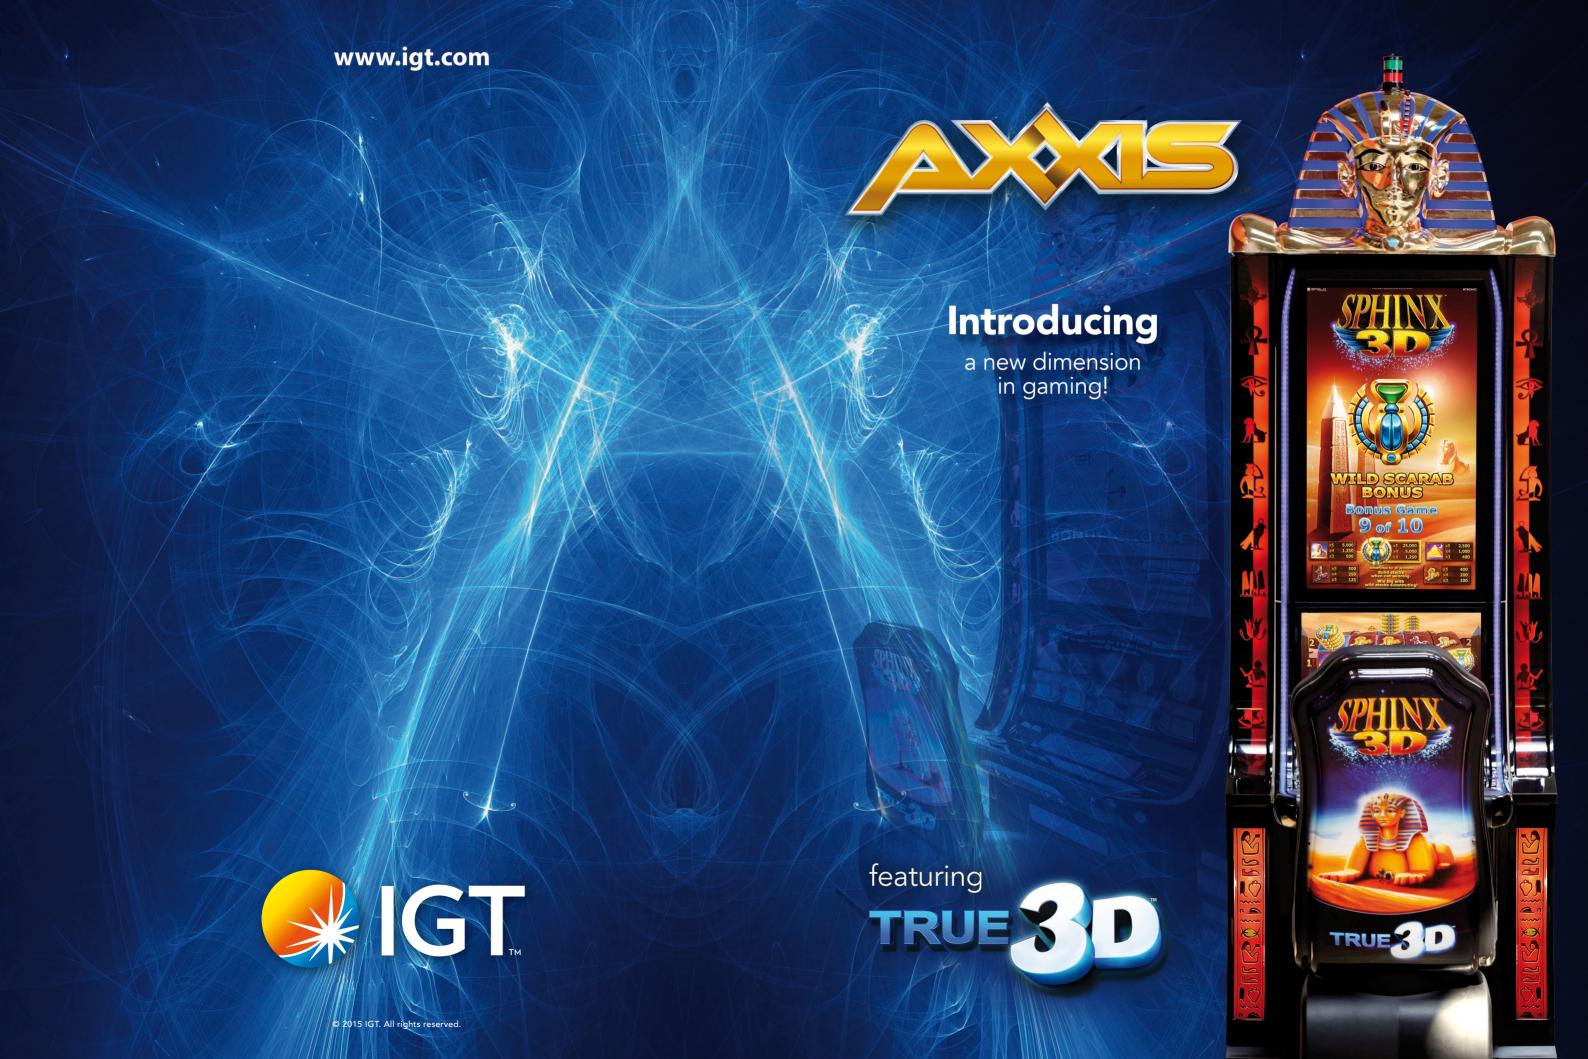

# THE CABINET & THE TECHNOLOGY

This TRUE 3D™ experience is certain to impress with its unique award-winning and patented autostereoscopic technology, using integrated eye-tracking to make images jump off the screen or stretch into infinity in high resolution.

This 3D experience uses a glasses-free 3D display (True 3D) designed exclusively for IGT for the gaming industry by SeeFront.

### **Unique Packaging**

With iconic illuminated Sphinx head and themed side panels, Sphinx 3D's unique stand-out design ensures a commanding floor presence.

#### **AXXIS™** Cabinet

Designed to maximize player comfort, create a sense of personal space, and immerse the player in the game, it offers a host of player-centric features such as an advanced button panel, full-scale illumination and premium audio.

#### 39" Portrait LCD

Eye-catching top screen with full HD resolution is highly visible across any casino floor and easily seen by the player.

#### TRUE 3D™ LCD Display

23" widescreen, glasses-free 3D display provides brilliant 3D image quality, offering high resolution, color fidelity, brightness, and true 3D depth without the need to wear special glasses.