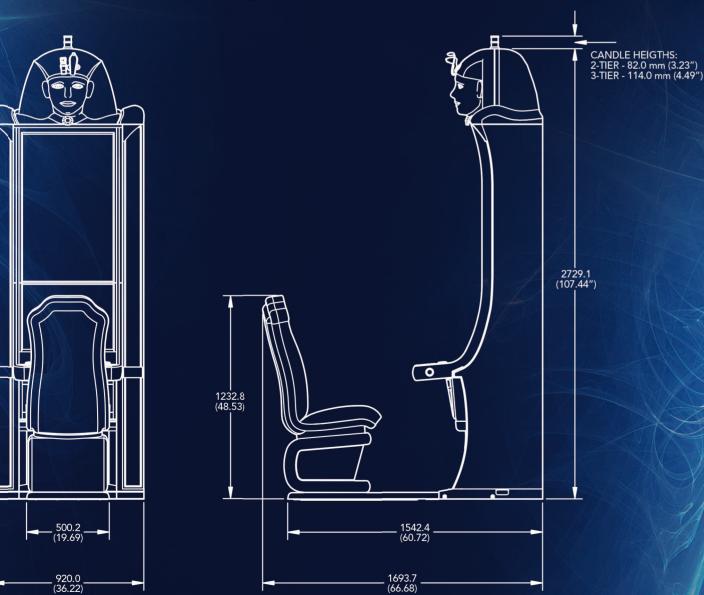

## WEIGHT

- Cabinet (w/39" no base): 150 Ka 58 Kg - Chair: 37 85 Kg - Base (incl. Side Ext.):

- Trim Kit:

### **MEASUREMENTS**

- Height (incl. 3-tier candle): 111.93"/2843 mm - Max. width (incl. chair): 36.22"/920 mm

- Max. depth (incl. chair): 66.68"/1694 mm

TRUE

The brilliant 3D image quality offers high-resolution, color fidelity, brightness, and true 3D depth without the need to wear special glasses, making it a first on the casino floor.